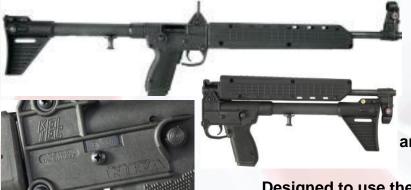

## RAFFLE

NRA Limited Edition Kel-Tec Sub-2000

9MM Semi-Auto Carbine

The ultimate camp carbine or home defense system with enhanced accuracy and extended range compared to a handgun. Can be reduced to 16" x 7" for secure storage and/or carry.

Aperture rear sight with fluorescent front sight adjustable for windage and elevation. Can easily be disassembled for cleaning or inspection without tools.

Designed to use the commonly available Glock 17 magazines 16.1" Barrel, Only 4 lbs in weight with an overall Length of 29.5"